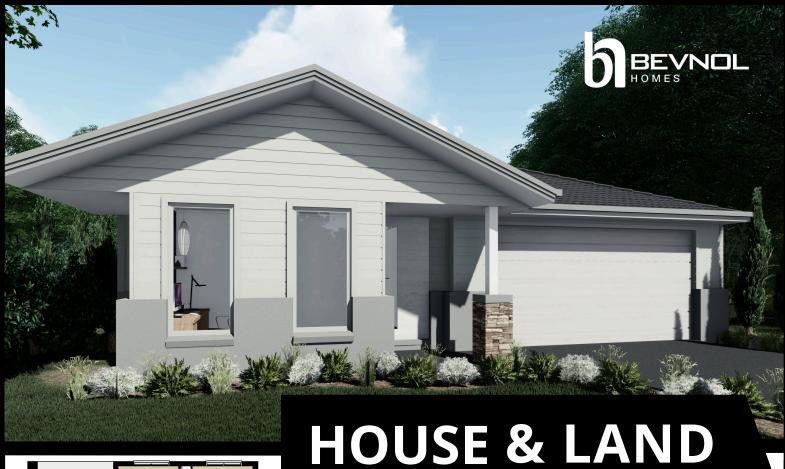

MASON 28 LAND SIZE - 789M2

**START FROM** 

\$1,118,749\*

## **DELUXE FEATURES**

- 20mm Stone benchtop to kitchen
- Recycle water & Solar
- Upgraded facade
- 900mm stainless steel appliances
- 1200x900 shower to ensuite
- Low profile tiles