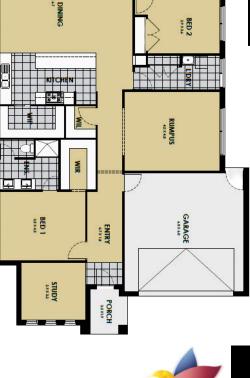

MASON 28 LAND SIZE - 789M2

**START FROM** 

\$1,118,749\*

## **DELUXE FEATURES**

- 20mm Stone benchtop to kitchen
- Recycle water & Solar
- Upgraded facade
- 900mm stainless steel appliances
- 1200x900 shower to ensuite
- Low profile tiles

## **CONTACT**

Leanne - 0414 966 603 www.bevnol.com.au



ALFRESCO





## DELUXE FEATURES



| Colorbond panel lift garage door with remote                     |
|------------------------------------------------------------------|
| Up to Category 3 bricks from Austral Bricks                      |
| Up to 14 LED downlights to living areas                          |
| 900mm stainless steel freestanding oven and undermount rangehood |
| Stainless steel dishwasher                                       |
| 1200 x 900mm shower to ensuite (plan specific)                   |
| Double vanities to ensuites (plan specific)                      |
| Hand held showers on rails to all showers                        |
| \$400 feature tile allowance                                     |
| Up to category 2 carpet                                          |
| F