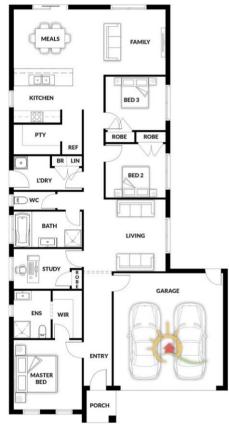

## House and Land Package \$695,000

Bedroom 4 | Bathroom 2 | Garage 2

## **Sherwood DG**

Lot 302

Land Size: 350m<sup>2</sup> Frontage: 12.5m