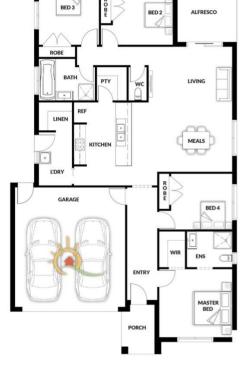

## House and Land Package \$694,000

Bedroom 4 | Bathroom 2 | Garage 2

**BILLY 136** Lot 302 Land Size: 350m<sup>2</sup> Frontage: 12.5m