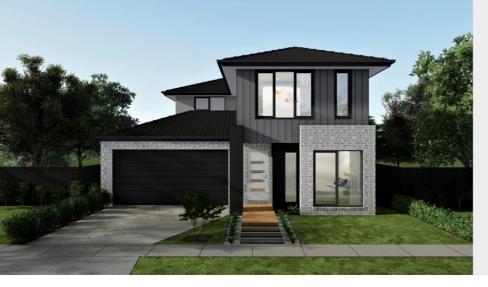

#### **KINGBIRD ESTATE**

Lot 227 Savabeel Road, Botanic Ridge House: 43.3sg | Land: 492m<sup>2</sup> | Frontage: 14m

#### **TOORAK 433 – SJD Signature Range**

- Generous Site Cost Allowance
- Double Glazed Windows & Sliding Doors
- 2740mm Ceiling Height to Ground Floor
- 40mm Stone Benchtop to Kitchen
- Freestanding Bath
- Plus, So Much More!