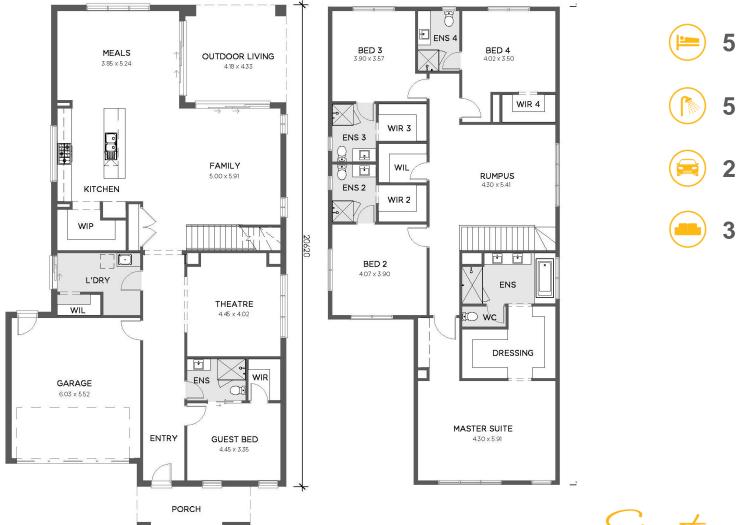

#### **KINGBIRD ESTATE**

Lot 227 Savabeel Road, Botanic Ridge House: 43.3sg | Land: 492m<sup>2</sup> | Frontage: 14m

#### **TOORAK 433 – SJD Signature Range**

- Generous Site Cost Allowance
- Double Glazed Windows & Sliding Doors
- 2740mm Ceiling Height to Ground Floor
- 40mm Stone Benchtop to Kitchen
- Freestanding Bath
- Plus, So Much More!