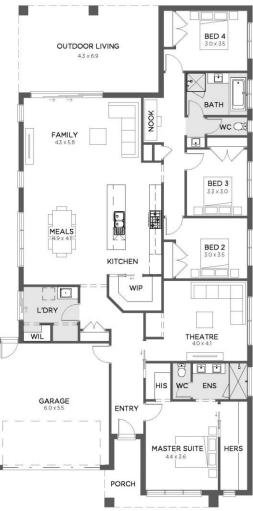

## KINGBIRD ESTATE

Lot 227 Savabeel Road, Botanic Ridge House: 30.7 Sq Land: 492m2 Frontage:14m

## CAVERSHAM 307 - SJD Signature Range

- Double glazed awning windows & 2 sliding doors
- Colorbond roof, façade & gutters
- Upgraded insulation to home
- Colorbond panel lift door
- 2740mm Ceiling to dwelling
- 40mm Stone benchtops to kitchen
- 900mm Stainless steel appliance's
- 40mm Stone benchtops to ensuite & bathroom
- Tiled shower bases & Niches
- Flooring throughout
- **Ducted Heating**
- High efficiency heat pump hot water
- Upgraded insulation to home