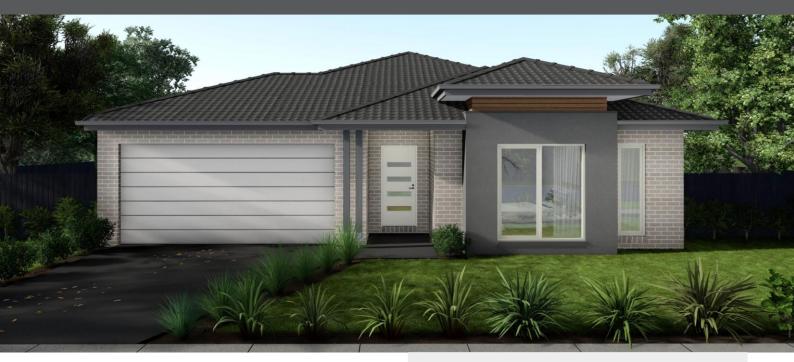

## KINGBIRD ESTATE

Lot 227 Savabeel Road, Botanic Ridge House: 30.7 Sq Land: 492m2 Frontage:14m

## CAVERSHAM 307 - SJD Signature Range

- Double glazed awning windows & 2 sliding doors
- Colorbond roof, façade & gutters
- Upgraded insulation to home
- Colorbond panel lift door
- 2740mm Ceiling to dwelling
- 40mm Stone benchtops to kitchen
- 900mm Stainless steel appliance's
- 40mm Stone benchtops to ensuite & bathroom
- Tiled shower bases & Niches
- Flooring throughout
- **Ducted Heating**
- High efficiency heat pump hot water
- Upgraded insulation to home