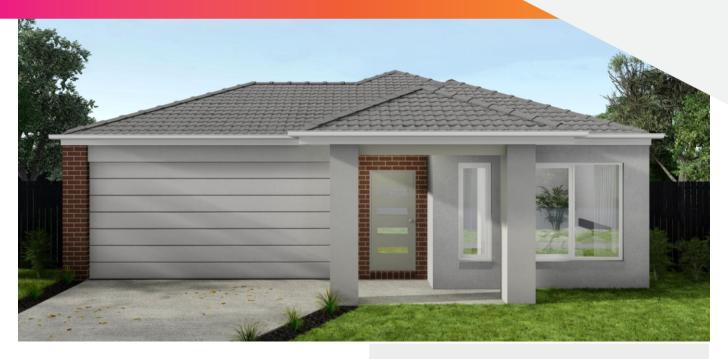

## KINGBIRD ESTATE

Lot 206 Taj Rise, Botanic Ridge House: 22.3 Sq Land: 350m2 Frontage: 12.5m

4

2

2

2

## MALDIVE 223 - SJD Haven Range

- · Generous site cost allowance
- · Choice of 4 facades
- 2590mm Ceiling height to dwelling
- Double Glazed Windows & Sliding Doors
- 20mm Stone benchtop to kitchen
- Overhead kitchen cupboards with finger grips
- Pot drawers, Dishwasher, Microwave provision
- · Water connection to fridge
- · Quality flooring throughout
- Energy efficient heat pump hot water service
- · Seven star energy rating
- · And so much more!