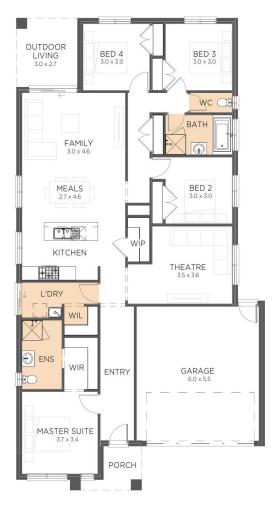

## KINGBIRD ESTATE

Lot 206 Taj Rise, Botanic Ridge House: 22.3 Sq Land: 350m2 Frontage: 12.5m

4

2

2

2

## MALDIVE 223 - SJD Haven Range

- · Generous site cost allowance
- · Choice of 4 facades
- 2590mm Ceiling height to dwelling
- Double Glazed Windows & Sliding Doors
- 20mm Stone benchtop to kitchen
- Overhead kitchen cupboards with finger grips
- Pot drawers, Dishwasher, Microwave provision
- · Water connection to fridge
- · Quality flooring throughout
- Energy efficient heat pump hot water service
- · Seven star energy rating
- · And so much more!