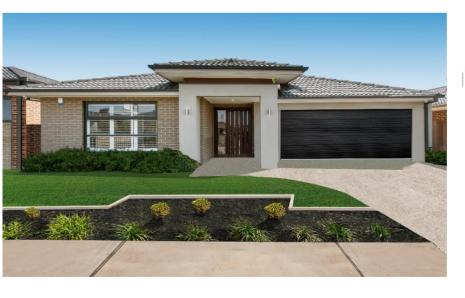

## House and Land Package \$694,000

Bedroom 4 | Bathroom 2 | Garage 2

Sherwood DG Lot 304 Land Size: 350m<sup>2</sup> Frontage: 12.5m

## Inclusions

- **Stone Benchtop** •
- All Floor Coverings
- S/S Appliances •
- **Tiled Shower Bases** •
- 3.5 KW Solar Panels for Electricity .
- **Handheld Showers** •
- **Flyscreens**

MEALS mm KITCHEN BED 2 wc BATH . GARAGE ENTRY BED