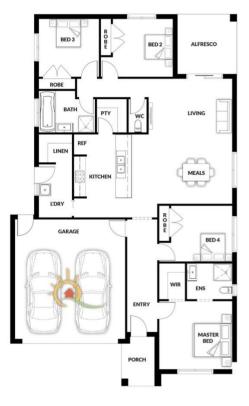

## House and Land Package \$669,000

Bedroom 4 | Bathroom 2 | Garage 2

**BILLY 136** Lot 206 Land Size: 350m<sup>2</sup> Frontage: 12.5m

## Inclusions

- **Stone Benchtop** •
- All Floor Coverings
- S/S Appliances •
- **Tiled Shower Bases** •
- **3.5 KW Solar Panels for Electricity** .
- **Handheld Showers** •
- **Flyscreens**

**Builder:** Quality House and Land Phone: Craig Ward - 0409 695 188 Land Agent: Shane Phone: 0488 972 727