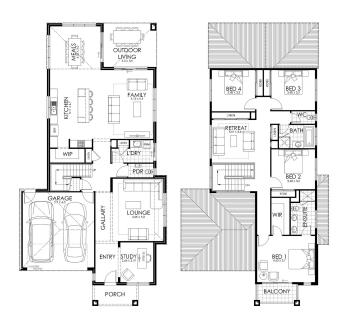

## **ELTHAM 35**

## House & Land Package

4 🚇 2.5 🖺 2

\$1,066,444\*

Lot 206 Taj Rise Botanic Ridge

Lot Size: 350m2

House Size: 327.22m2

## List of Inclusions:

- Lifestyle inclusions
- Colorbond steel roof
- Ducted reverse cycle heating & cooling
- Quality Westinghouse appliances
- Vinyl planks, carpet & tiles throughout
- Site Cost allowance
- Downlights throughout
- Haymes 3 coat paint system
- Outdoor living area
- Popular estate