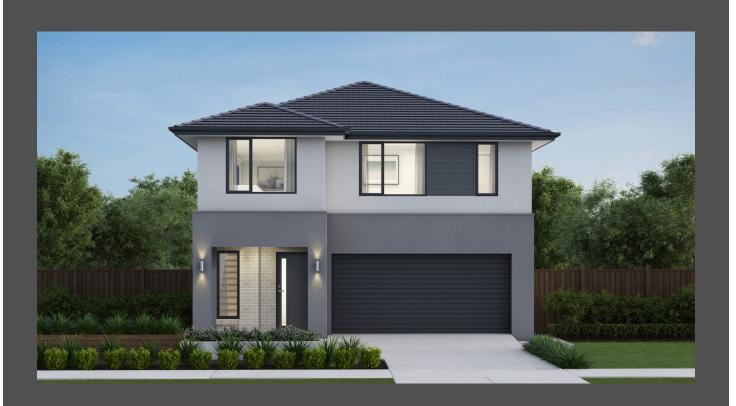

Midtown 28 Soho façade. Package from \$798,400

편 4 - 2 루 2

## Lot 206 Taj Rise, Botanic Ridge Kingbird

Land size: 350m<sup>2</sup> Home Size: 258.47m<sup>2</sup>

- Stylish modern facade with rendered feature
- Double glazing (including sliding doors)
- Quality flooring throughout
- 2400mm high ceilings
- 900mm Westinghouse kitchen appliances
- 20mm stone benchtops to kitchen
- · Quality chrome or matt black tapware, throughout
- Quality Dulux paint
- Site cost allowance
- Developer guidelines
- 25 Year Structural Guarantee
- 12 Month Maintenance
- 7 Star energy rating