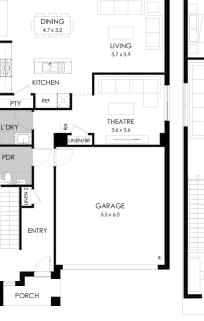

## Lot 206 Taj Rise, Botanic Ridge Kingbird

Land size: 350m<sup>2</sup> Home Size: 258.47m<sup>2</sup>

- Stylish modern facade with rendered feature
- Double glazing (including sliding doors)
- Quality flooring throughout
- 2400mm high ceilings
- 900mm Westinghouse kitchen appliances
- 20mm stone benchtops to kitchen
- · Quality chrome or matt black tapware, throughout
- Quality Dulux paint
- Site cost allowance
- Developer guidelines
- 25 Year Structural Guarantee
- 12 Month Maintenance
- 7 Star energy rating