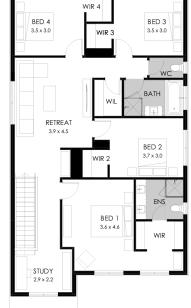

## Lot 206 Taj Rise, Botanic Ridge Kingbird

Land size: 350m<sup>2</sup> Home Size: 258.47m<sup>2</sup>

- Stylish modern facade with rendered feature
- Double glazing (including sliding doors)
- Quality flooring throughout
- 2400mm high ceilings
- 900mm Westinghouse kitchen appliances
- 20mm stone benchtops to kitchen
- · Quality chrome or matt black tapware, throughout
- Quality Dulux paint
- Site cost allowance
- Developer guidelines
- 25 Year Structural Guarantee
- 12 Month Maintenance
- 7 Star energy rating