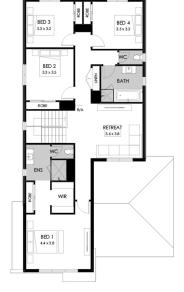

## Lot 323 Tiger Road, Botanic Ridge Kingbird

| Land size: | 448m <sup>2</sup>    |
|------------|----------------------|
| Home Size: | 306.96m <sup>2</sup> |

- Stylish modern facade with rendered feature
- Double glazing (including sliding doors)
- Quality flooring throughout
- 2400mm high ceilings
- 900mm Westinghouse kitchen appliances
- 20mm stone benchtops to kitchen
- · Quality chrome or matt black tapware, throughout
- Quality Dulux paint
- Site cost allowance
- Developer guidelines
- 25 Year Structural Guarantee
- 12 Month Maintenance
- 7 Star energy rating