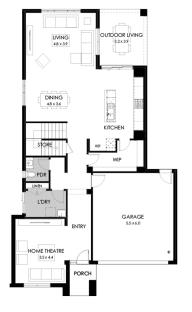

## Lot 323 Tiger Road, Botanic Ridge Kingbird

| Land size: | 448m <sup>2</sup>    |
|------------|----------------------|
| Home Size: | 306.96m <sup>2</sup> |

- Stylish modern facade with rendered feature
- Double glazing (including sliding doors)
- Quality flooring throughout
- 2400mm high ceilings
- 900mm Westinghouse kitchen appliances
- 20mm stone benchtops to kitchen
- · Quality chrome or matt black tapware, throughout
- Quality Dulux paint
- Site cost allowance
- Developer guidelines
- 25 Year Structural Guarantee
- 12 Month Maintenance
- 7 Star energy rating