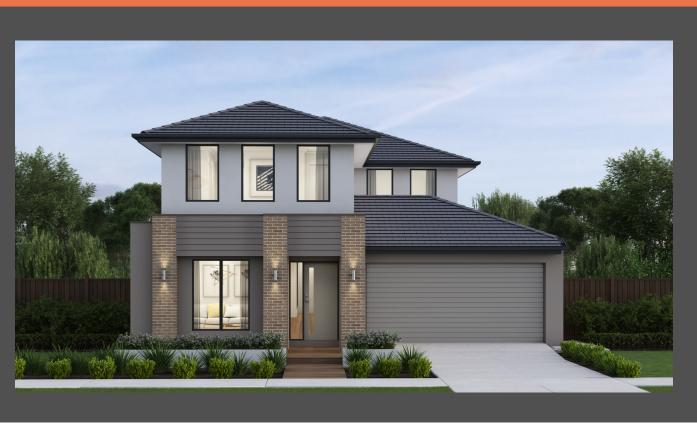

## Lexington 33 Newtown façade. Package from \$974,200

## Lot 323 Tiger Road, Botanic Ridge Kingbird

| Land size: | 448m <sup>2</sup>    |
|------------|----------------------|
| Home Size: | 306.96m <sup>2</sup> |

- Stylish modern facade with rendered feature
- Double glazing (including sliding doors)
- Quality flooring throughout
- 2400mm high ceilings
- 900mm Westinghouse kitchen appliances
- 20mm stone benchtops to kitchen
- · Quality chrome or matt black tapware, throughout
- Quality Dulux paint
- Site cost allowance
- Developer guidelines
- 25 Year Structural Guarantee
- 12 Month Maintenance
- 7 Star energy rating