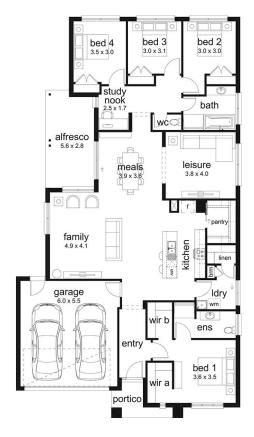

## 爲4 ᆗ2 禹2 禹2 旦1 魚1

## Morrison 272 Cadia Façade

(Aspirations Series 2)

Home size: 26.83sq Land size: 490.00m<sup>2</sup>

Go to dennisfamily.com.au or call 1800 DENNIS for more information.

John Shaw 0448 320 121

Reference HL0047544