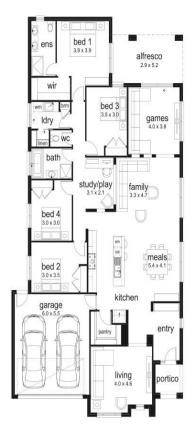

## 異4 ♣2 禹2 禹3 旦1 魚1

## **Brookdale 293 Vogue Façade**

(Inspirations Essence) Home size: 28.87sq Land size: 490.00m<sup>2</sup>

Go to dennisfamily.com.au or call 1800 DENNIS for more information.

John Shaw 0448 320 121

Reference HL0047546