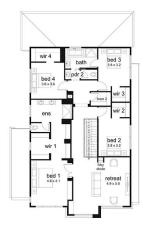

爲4 ᆗ3 禹2 禹4 旦1 魚1

Balmoral 414 Park Façade

(Inspirations Essence Series 4) Home size: 41.43sq Land size: 490.00m<sup>2</sup>

Go to dennisfamily.com.au or call 1800 DENNIS for more information.

John Shaw 0448 320 121