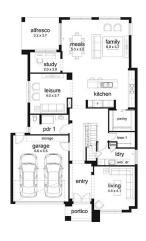

爲4 ᆗ3 禹2 禹4 旦1 魚1

Balmoral 414 Park Façade

(Inspirations Essence Series 4) Home size: 41.43sq Land size: 490.00m<sup>2</sup>

Go to dennisfamily.com.au or call 1800 DENNIS for more information.

John Shaw 0448 320 121