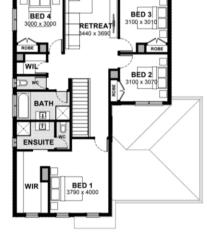

## House and Land Package \$875,162\*

Bedroom 4 | Bathroom 2 | Garage 2

**Emperor 275** Lot 329 - Kingbird Land Size: 402m<sup>2</sup> Frontage: 13m