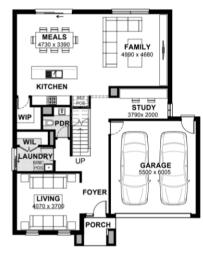

## House and Land Package \$875,162\*

Bedroom 4 | Bathroom 2 | Garage 2

**Emperor 275** Lot 329 - Kingbird Land Size: 402m<sup>2</sup> Frontage: 13m