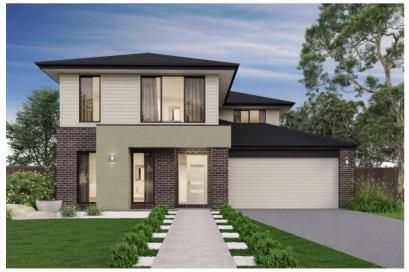

## House and Land Package \$875,162\*

Bedroom 4 | Bathroom 2 | Garage 2

**Emperor 275** Lot 329 - Kingbird Land Size: 402m<sup>2</sup> Frontage: 13m