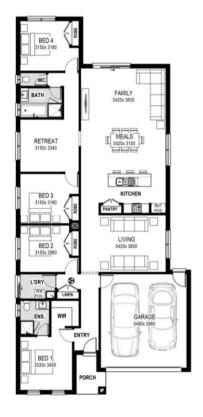

## House and Land Package \$812,012\*

Bedroom 4 | Bathroom 2 | Garage 2

Spice 221 Lot 322 - Kingbird

Land Size: 437m<sup>2</sup> Frontage: 12.5m