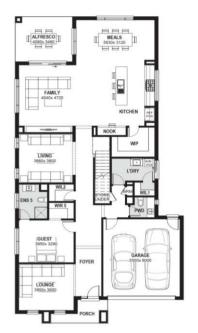

## House and Land Package \$1,183,597\*

Bedroom 5 | Bathroom 3 | Garage 2

Williams 435 Lot 318 - Kingbird

Land Size: 560m<sup>2</sup> Frontage: 16m