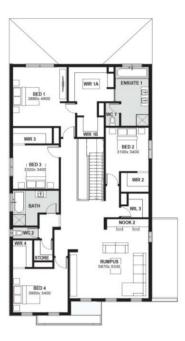

## House and Land Package \$1,183,597\*

Bedroom 5 | Bathroom 3 | Garage 2

Williams 435 Lot 318 - Kingbird

Land Size: 560m<sup>2</sup> Frontage: 16m