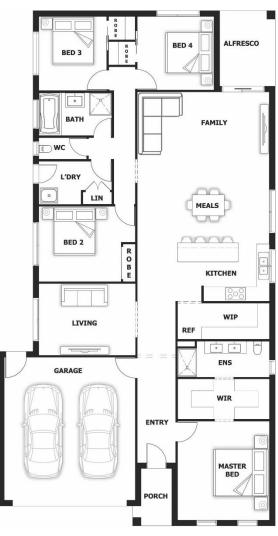

## **HOUSE & LAND PACKAGE**

PACKAGE PRICE

\$751,000

LOT 324 TIGER ROAD BOTANIC RIDGE ESTATE: KINGBIRD

BLOCK SIZE | 448M2

**CAIRNS - OPT 2** 

## **PACKAGE PRICE INCLUDES:**

- √ 40mm Stone Benchtop to Kitchen
- √ 900mm S/S Appliances
- √ S/S Dishwasher
- √ All Floor Coverings
- ✓ 20mm Stone Benchtop to ENS & Bathroom
- ✓ Pot Drawers
- ✓ Soft Close Drawers
- √ Flyscreens
- ✓ LED Downlights x 10
- √ Remote Control Garage Door
- ✓ Ask Us About Other DesignOptions For This Block