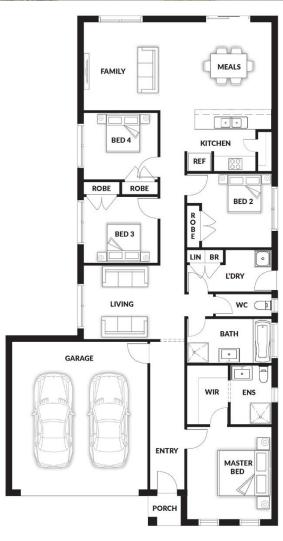

## **HOUSE & LAND PACKAGE**

PACKAGE PRICE

**\$730,000**°

LOT 323 TIGER ROAD BOTANIC RIDGE ESTATE: KINGBIRD BLOCK SIZE | 448M2

**MARION OPT 3 – 19.65sq.** 

## **PACKAGE PRICE INCLUDES:**

- ✓ 20mm Stone Benchtop to Kitchen, ENS & Bathroom
- ✓ Soft Close Drawers
- ✓ Bin Drawer
- √ All Floor Coverings
- √ S/S Appliances
- ✓ Flyscreens
- √ Remote Control Garage Door
- ✓ Ask Us About Other Design Options For This Block