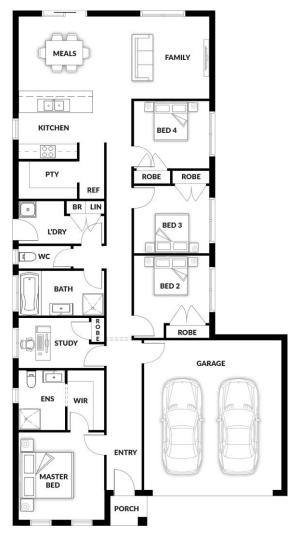

## **MARION OPT 5**

## **PACKAGE PRICE INCLUDES:**

- ✓ 20mm Stone Benchtop to Kitchen, ENS & Bathroom
- ✓ Soft Close Drawers
- ✓ Bin Drawer
- ✓ All Floor Coverings
- ✓ S/S Appliances
- ✓ Flyscreens
- ✓ Remote Control Garage Door
- Ask Us About Other Design
  Options For This Block