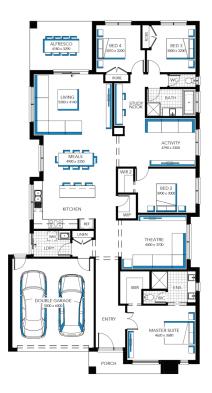

## **Piermont** 29MK2, Montana 2 Façade

## Lot 323 (448m²) Kingbird, BOTANIC RIDGE Lot Orientation: EAST