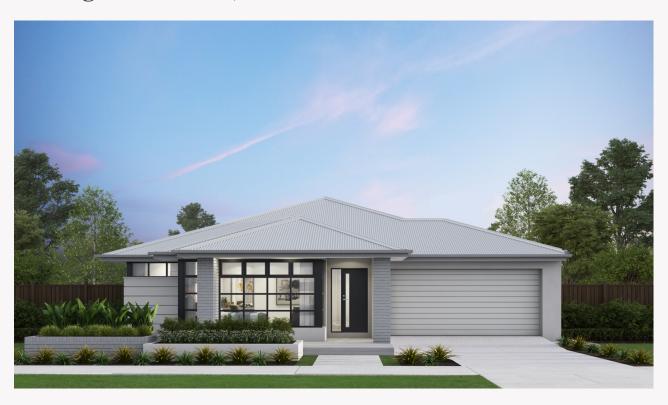

## Marseille 32 Tribeca façade. Package From \$977,700

## Lot 336 Tiger Road, Botanic Ridge Kingbird

 Land size:
 512m²

 Home Size:
 297.14m²

- Stunning façade included
- Double glazing (including sliding doors)
- · Quality floor coverings throughout
- 2550mm high ceilings to ground floor
- LED downlights to entry, kitchen and living
- Soft closers to all kitchen, laundry, vanity drawers and doors
- ILVE 900mm wide oven, cooktop and rangehood
- 40mm Caesarstone kitchen benchtops
- 20mm Caesarstone to bathroom benchtops
- · Quality Caroma basins and tapware
- Overhead cupboards adjacent to rangehood
- Tiled splashback
- 25 Year Structural Guarantee
- 12 Year Maintenance