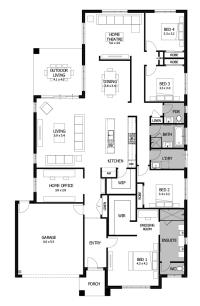

## Lot 336 Tiger Road, Botanic Ridge Kingbird

 Land size:
 512m²

 Home Size:
 297.14m²

- Stunning façade included
- Double glazing (including sliding doors)
- · Quality floor coverings throughout
- 2550mm high ceilings to ground floor
- LED downlights to entry, kitchen and living
- Soft closers to all kitchen, laundry, vanity drawers and doors
- ILVE 900mm wide oven, cooktop and rangehood
- 40mm Caesarstone kitchen benchtops
- 20mm Caesarstone to bathroom benchtops
- · Quality Caroma basins and tapware
- Overhead cupboards adjacent to rangehood
- Tiled splashback
- 25 Year Structural Guarantee
- 12 Year Maintenance